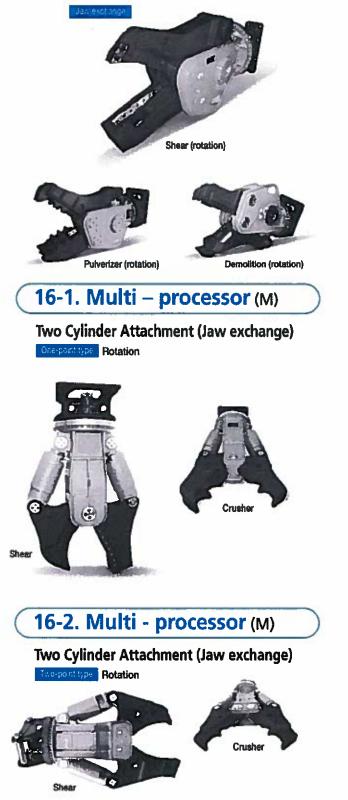

9       | 5.3         | 5.4       | 6.1       | 6.9       |
|                           | kg      | 97        | 112         | 133       | 180       | 247       |
|                           | ton     | 15~20     | 16-22       | 21~29     | 30-43     | 42~60     |
| Excavator                 | m³      | 0.5-0.8   | 0.7~0.9     | 0.8~0.9   | 1.2-1.9   | 1.8~3.2   |
|                           | ft,     | 19~31     | 25-32       | 28-45     | 45~67     | 64~113    |





## Combination / Multi-processor (One/Two-point type)

## 15. Combination (COMBI)

#### Combination is one-cylinder type of combination-processor for high level performance.

- Three different jaw sets for shearing, demolition and pulverizing (no crusher)
- Interchangeable jaws offer the flexibility with minimum investment.



# Combination / Multi-processor (One/Two-point type)

|                                            |        | Combi 230  | R Series   |       | Combi 330  |            |       |
|--------------------------------------------|--------|------------|------------|-------|------------|------------|-------|
| Polverizer                                 | Unit   | S200R      | D230R      | P230R | \$330R     | D330R      | Pasor |
| Operating<br>Weight                        | kg     | 2,100      | 2,000      | 2,150 | 2,600      | 2,700      | 2,800 |
|                                            | b      | 4,630      | 4,410      | 4,740 | 5,732      | 5,952      | 6,172 |
| Overall                                    | mm     | 2,148      | 2,136      | 2,234 | 2,250      | 2,240      | 2,380 |